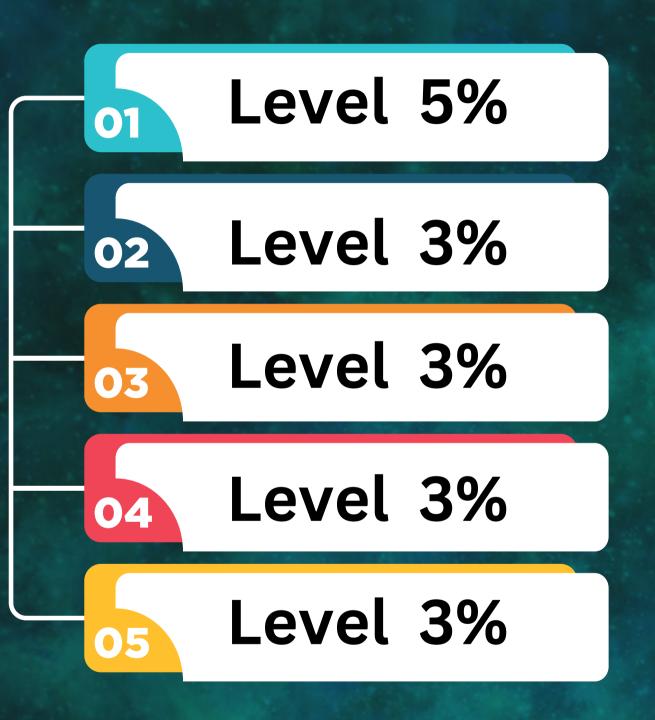

parency, Integrity, And User
Satisfaction.





### AIR DROP PLAN

#### **COIN DISTRIBUTION**





### **SUPPORTING WALLET**



## TRON WALLET





TRUST WALLET





TRONLINK PRO





# ROAD MAP

















**REGISTER NOW** 





### AIR DROP REFFERAL DISTRIBUTION









# RETURN ON INVESTMENT (ROI)



100\$ To 1000\$

8% per month

SILVER

1100\$
To
2500\$

9% per month

GOLD

2600\$
To
Above

10% per month





# TYPES OF INCOME

AIR DROP REFFERAL DISTRIBUTION

2 RETURN ON INVESTMENT

3 DIRECT REFERRAL INCOME

LEVEL ROI INCOME

LEVEL INCOME RANK INCOME





#### DIRECT REFFERAL

ACCORDING TO DIRECT"S REFFERAL BUSINESS PER MONTH









### LEVEL INCOME

Note - One Level Open For One Direct Compulsory.







### LEVEL ROI INCOME

Note - One Level Open For One Direct Compulsory.









## **RANK INCOME**

Rank Sr. Manager

Income 11 %
Target Achiever
60000\$

You will become a Sr. Manager, if your 2 or more leg member achieve as much as business as per the given target and along with this, it is also necessary for your two leg members to be on the post of Manager.

Rank General Manager

Income 12 %
Target Achiever
1,25,000 \$

You will become a General Manager, if your 2 or more leg member achieve as much as business as per the given target and along with this, it is also necessary for your two leg members to be on the post of Sr.

Manager.

Rank Manager

Income 10 %
Target Achiever
30000\$

You will become a manager if your 2 or more leg member achieve as much as business as per the given target then you will be promoted to the manager post.





### **RANK INCO