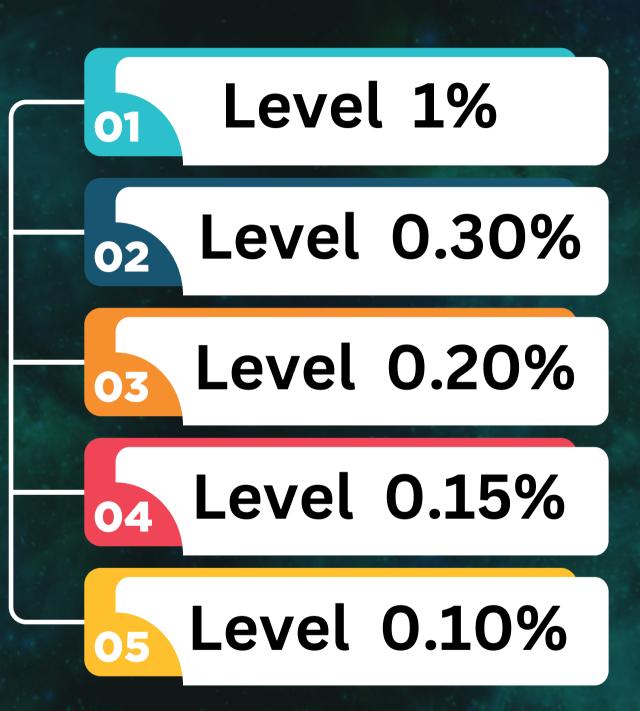

estment Platform
Through Fx Tread . We Aim To Offer
Accessible And Diverse Investment
Opportunities That Foster Financial
Growth, While Prioritizing
Transparency, Integrity, And User
Satisfaction.





### AIR DROP PLAN

#### **COIN DISTRIBUTION**





### **SUPPORTING WALLET**



## TRON WALLET





TRUST WALLET





TRONLINK PRO





# ROAD MAP

















**REGISTER NOW** 





### AIR DROP REFFERAL DISTRIBUTION









# RETURN ON INVESTMENT (ROI)



100\$ To 1000\$

8% per month

SILVER

1100\$
To
2500\$

9% per month

GOLD

2600\$
To
Above

10% per month





# TYPES OF INCOME

AIR DROP REFFERAL DISTRIBUTION

2 RETURN ON INVESTMENT

3 DIRECT REFERRAL INCOME

LEVEL ROI INCOME

LEVEL INCOME RANK INCOME





#### DIRECT REFFERAL

ACCORDING TO DIRECT"S REFFERAL BUSINESS PER MONTH









### LEVEL INCOME

Note - One Level Open For One Direct Compulsory.







### LEVEL ROI INCOME

Note - One Level Open For One Direct Compulsory.









## **RANK INCOME**

Rank Sr. Manager

Income 11 %
Target Achiever
60000\$

You will become a Sr. Manager, if your 2 or more leg member achieve as much as business as per the given target and along with this, it is also necessary for your two leg members to be on the post of Manager.

Rank General Manager

Income 12 %
Target Achiever
1,25,000 \$

You will become a General Manager, if your 2 or more leg member achieve as much as business as per the given target and along with this, it is also necessary for your two leg members to be on the post of Sr.

Manager.

Rank Manager

Income 10 %
Target Achiever
30000\$

You will become a ma