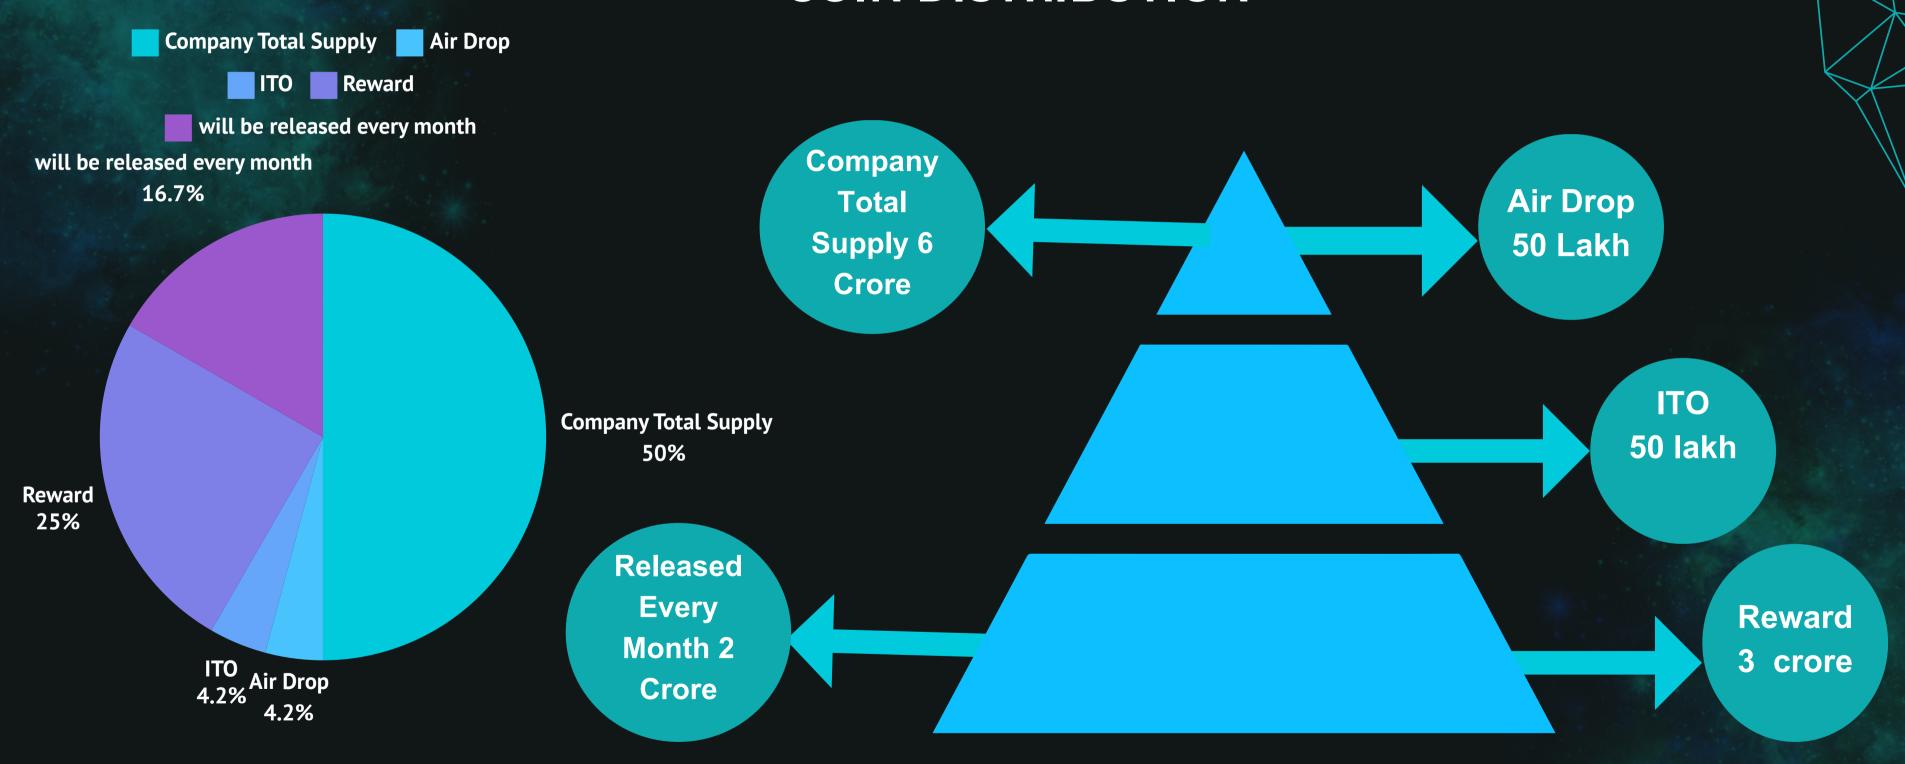

ims to provide valuable information to traders, investors, and businesses navigating the dynamic landscape of digital assets.





### VISION & MISSION



### Vision

Our vision is to be the foremost choice for investors seeking a reliable and rewarding investment platform. We strive to continuously enhance our software, cultivate a community of informed investors, and deliver consistent value and substantial returns, ensuring financial success for our users.

# Mission



OTo Empower Individuals Globally
By Providing A Secure And
Innovative Investment Platform
Through Fx Tread . We Aim To Offer
Accessible And Diverse Investment
Opportunities That Foster Financial
Growth, While Prioritizing
Transparency, Integrity, And User
Satisfaction.





### AIR DROP PLAN

#### **COIN DISTRIBUTION**





### **SUPPORTING WALLET**



## TRON WALLET





TRUST WALLET





TRONLINK PRO





# ROAD MAP

















**REGISTER NOW** 





### AIR DROP REFFERAL DISTRIBUTION









# RETURN ON INVESTMENT (ROI)



100\$ To 1000\$

8% per month

SILVER

1100\$
To
2500\$

9% per month

GOLD

2600\$
To
Above

10% per month





# TYPES OF INCOME

AIR DROP REFFERAL DISTRIBUTION

2 RETURN ON INVESTMENT

3 DIRECT REFERRAL INCOME

LEVEL ROI INCOME

LEVEL INCOME RANK INCOME





#### DIRECT REFFERAL

ACCORDING TO DIRECT"S REFFERAL BUSINESS PER MONTH









### LEVEL INCOME

Note - One Level Open For One Direct Compulsory.







### LEVEL ROI INCOME

Note - One Level Open For One Direct Compulsory.









## **RANK INCOME**

Rank Sr. Manager

Income 11 %
Target Achiever
60000\$

You will bec